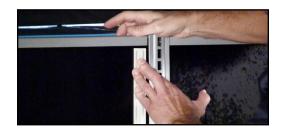

Attach Versa Bus Bar to the Back Panel with peel and stick installation.

Connect Bus Bar to Power Supply using Y-Connector.

Magnetically attach LEDge Light to the shelf.

Attach Versa Connector to back lip of shelf with unique hook and magnet attachment and plug it into LEDge Light.

Reattach shelf, lining up Versa Connector with Bus Bar. Lights will automatically illuminate.

View the assembly instructions and installation video

at www.madixinc.com/promote/lighting/versa