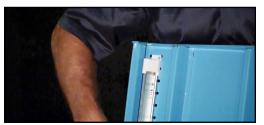

Attach Versa Bus Bar to the Back Panel with peel and stick installation.

Connect Bus Bar to Power Supply using Y-Connector.

Magnetically attach LEDge Light to the shelf.

Attach Versa Connector to back lip of shelf with unique hook and magnet attachment and plug it into LEDge Light.

Reattach shelf, lining up Versa Connector with Bus Bar. Lights will automatically illuminate.

View the assembly instructions and installation video

at www.madixinc.com/promote/lighting/versa