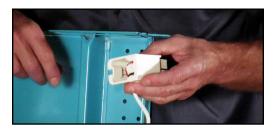

Attach Versa Bus Bar to the Back Panel with peel and stick installation.

Connect Bus Bar to Power Supply using Y-Connector.

Magnetically attach LEDge Light to the shelf.

Attach Versa Connector to back lip of shelf with unique hook and magnet attachment and plug it into LEDge Light.