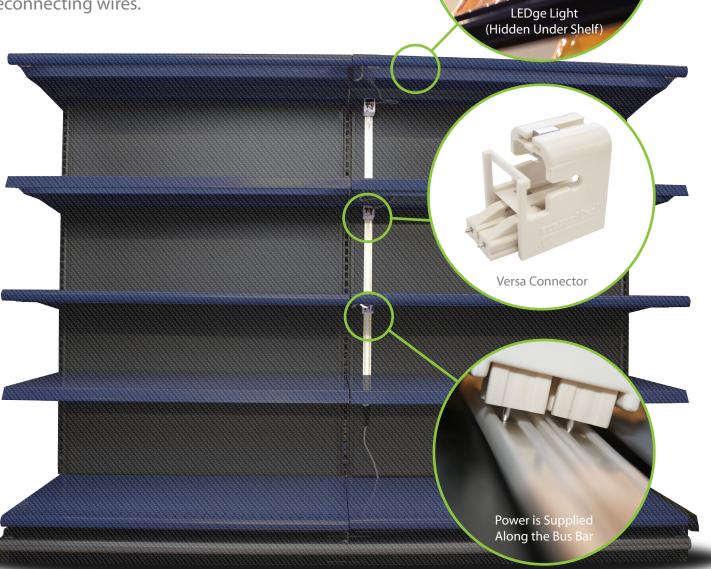

## ILLUMINATE MERCHANDISE AT THE POINT OF SALE

LEDge Light Versa is Madix's most versatile lighting solution for retail shelves. It allows retailers to reposition lighted shelves without reconnecting wires.

## **HOW DOES VERSA WORK?**

Patent pending LEDge Light Versa System allow retailers to quickly and easily modify shelf spacing without the hassle of unplugging and reconnecting. Adjust shelves with LEDge lights throughout the run without moving wires or electrical connections. System is used in lieu of harness or jumper application. Engineered to install on most metal shelving systems.

Attach Versa Bus Bar to the Back Panel with peel and stick installation.

Connect Bus Bar to Power Supply using Y-Connector.

Magnetically attach LEDge Light to the shelf.

Attach Versa Connector to back lip of shelf with unique hook and magnet attachment and plug it into LEDge Light.

Reattach shelf, lining up Versa Connector with Bus Bar. Lights will automatically illuminate.

View the assembly instructions and installation video

at www.madixinc.com/promote/lighting/versa