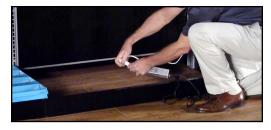

Attach Versa Bus Bar to the Back Panel with peel and stick installation.

Connect Bus Bar to Power Supply using Y-Connector.

Magnetically attach LEDge Light to the shelf.

Attach Versa Connector to back lip of shelf with unique hook and magnet attachment and plug it into LEDge Light.