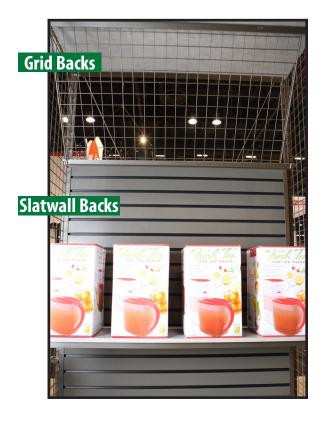

Maxi Grid creates clean lines that are both attractive and adaptable. Madix's new fixture improves merchandise visibility, which is ideal for displaying merchandise such as apparel, housewares, and home goods. This economical display showcases merchandise more attractively, and it creates a clean, open store environment.

## **Additional Maxi Grid Accessories:**

- Hangrods
- Peg/Solid Backs
- Crossbars
- Garment Fixture Accessories