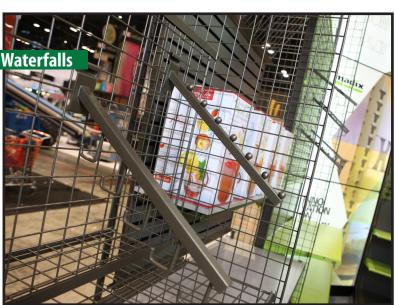

Maxi Grid creates clean lines that are both attractive and adaptable. Madix's new fixture improves merchandise visibility, which is ideal for displaying merchandise such as apparel, housewares, and home goods. This economical display showcases merchandise more attractively, and it creates a clean, open store environment.