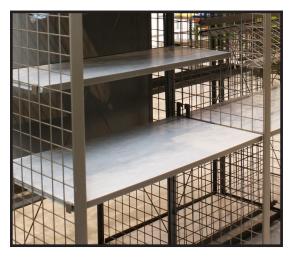

Maxi Grid creates clean lines that are both attractive and adaptable. Madix's new fixture improves merchandise visibility, which is ideal for displaying merchandise such as apparel, housewares, and home goods. This economical display showcases merchandise more attractively, and it creates a clean, open store environment.