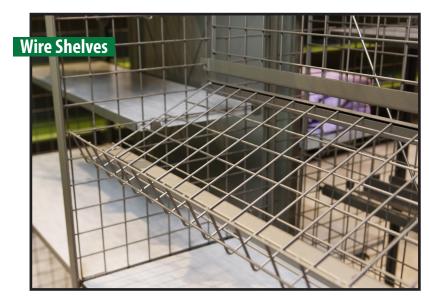

Maxi Grid creates clean lines that are both attractive and adaptable. Madix's new fixture improves merchandise visibility, which is ideal for displaying merchandise such as apparel, housewares, and home goods. This economical display showcases merchandise more attractively, and it creates a clean, open store environment.