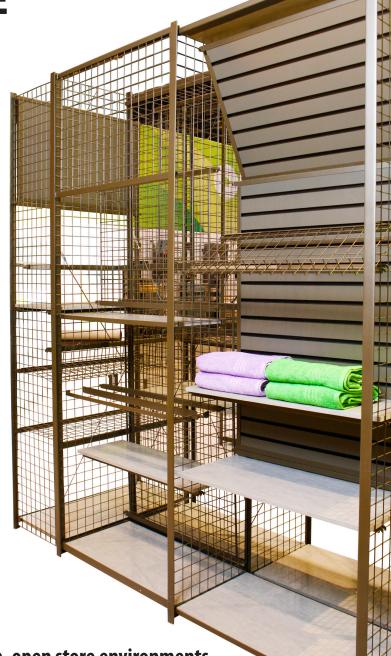

## MAXI GRID

## **DISPLAY**

ATTRACT SHOPPERS TO MERCHANDISE

- Facilitates clean, open store environments
- Easy to install or reconfigure for frequent resets
- Forms customizable and visually appealing configurations

Maxi Grid creates clean lines that are both attractive and adaptable. Madix's new fixture improves merchandise visibility, which is ideal for displaying merchandise such as apparel, housewares, and home goods. This economical display showcases merchandise more attractively, and it creates a clean, open store environment.