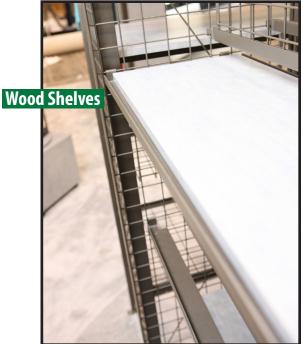

Maxi Grid creates clean lines that are both attractive and adaptable. Madix's new fixture improves merchandise visibility, which is ideal for displaying merchandise such as apparel, housewares, and home goods. This economical display showcases merchandise more attractively, and it creates a clean, open store environment.

## **Additional Maxi Grid Accessories:**

- Hangrods
- Peg/Solid Backs
- Crossbars
- Garment Fixture Accessories