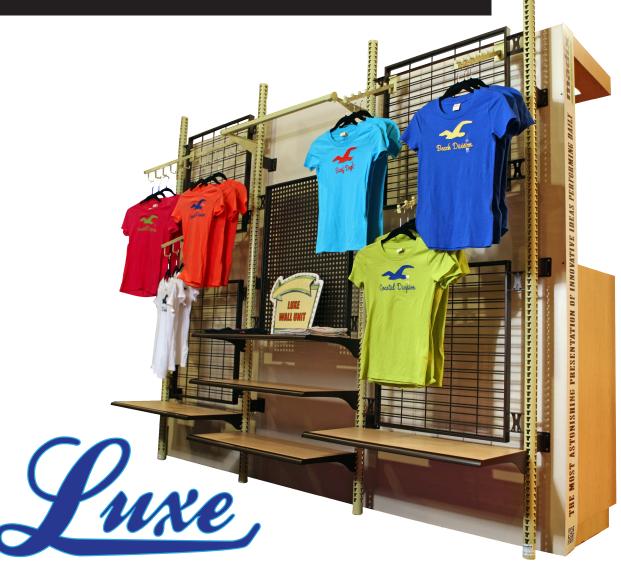

## **LUXE AISLE**

**DISPLAY** 

AND WALL FIXTURE

Luxe helps retailers create upscale store environments. Compared to custom fixtures, Luxe is equally attractive, but it is more cost effective and has add-on and replacement parts readily available. Luxe is perfectly suited for merchandising a variety of merchandise such as apparel, shoes, and housewares. It's perfect to outfit your whole store or just specific merchandise within departments. The system's unique round upright allows retailers to build displays from four directions. The new patent pending display is easy to install, which retailers will appreciate.

- Equally attractive to custom fixtures
- More cost effective than custom fixtures
- Add-on and replacement parts readily available