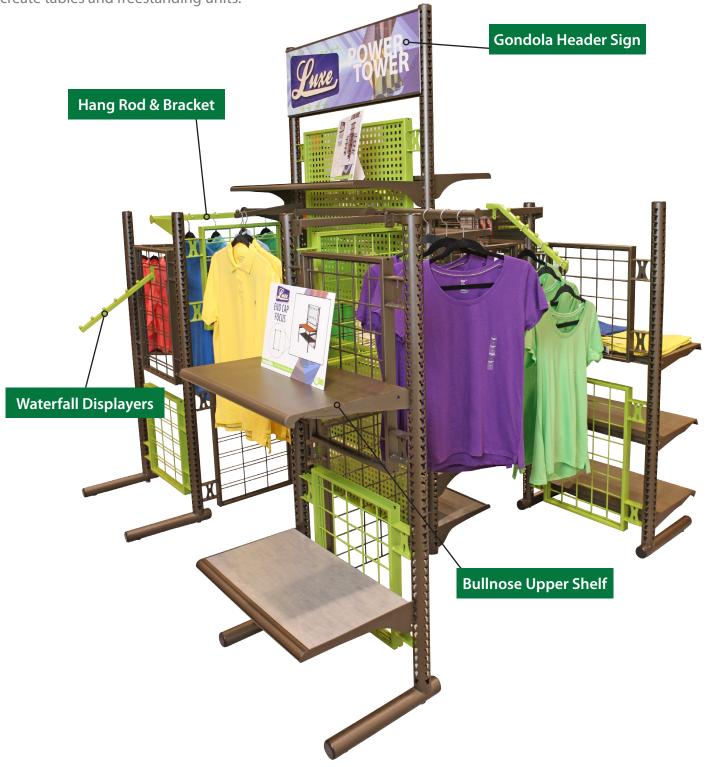

## **ACCESSORIES**

DISPLAY

Harness a library of existing accessories to make any fixture from an island apparel rack to a wall-mounted display solution. Luxe's versatility allows you even to create tables and freestanding units.