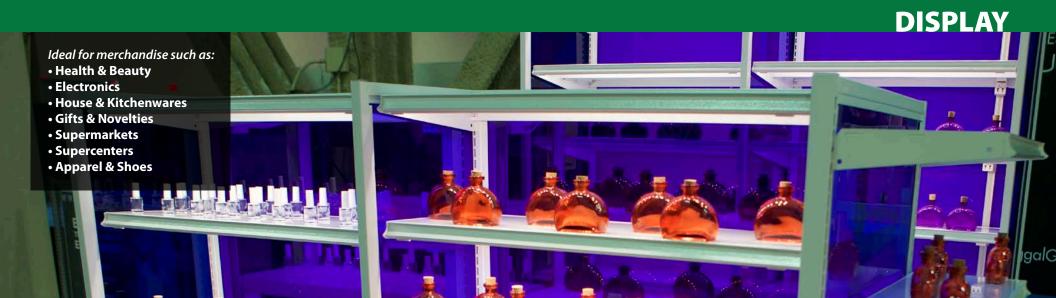

## V E S T A°

You already know that product presentation is an integral part of driving sales, so why limit your merchandise's potential by displaying it on mundane fixtures? VESTA delivers a customized, sophisticated approach to merchandising. When paired with Madix's LEDge Light system and acrylic materials, the fixture transforms into a fully illuminated display, putting all your high-end brands and merchandise in their best light.

LEDge Light is the first LED lighting product designed specifically for use on display shelves.

See more @

www.madixinc.com/ledge-light

Maximize exposure with translucent backs and shelves, which allow light to flow through the fixture and evenly illuminate all products.