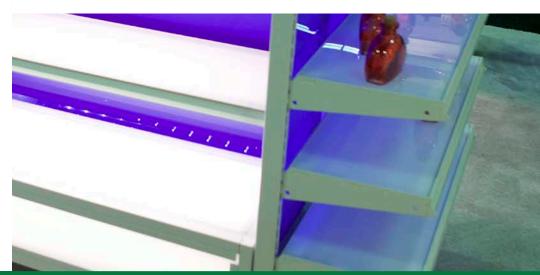

LEDge Light is the first LED lighting product designed specifically for use on display shelves.

See more @

www.madixinc.com/ledge-light

Maximize exposure with translucent backs and shelves, which allow light to flow through the fixture and evenly illuminate all products.