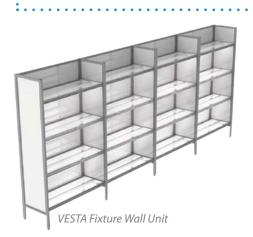

www.madixinc.com/vesta

**VESTA** 

ILLUMINATED DISPLAY SOLUTION

## V E S T A°

You already know that product presentation is an integral part of driving sales, so why limit your merchandise's potential by displaying it on mundane fixtures? VESTA delivers a customized, sophisticated approach to merchandising. When paired with Madix's LEDge Light system and acrylic materials, the fixture transforms into a fully illuminated display, putting all your high-end brands and merchandise in their best light.