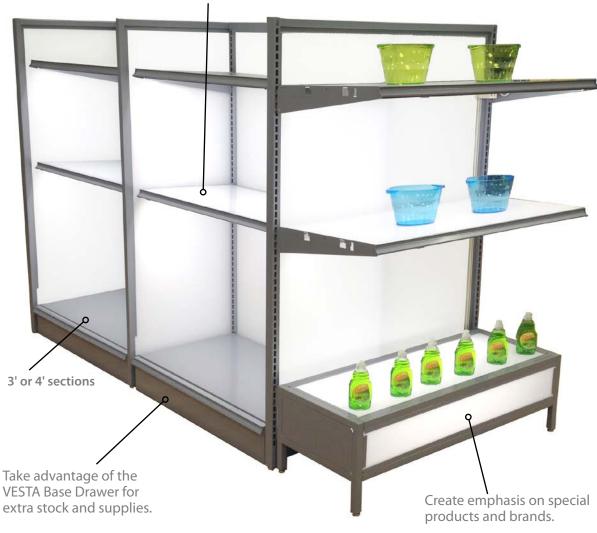

## V E S T A°

You already know that product presentation is an integral part of driving sales, so why limit your merchandise's potential by displaying it on mundane fixtures? VESTA delivers a customized, sophisticated approach to merchandising. When paired with Madix's LEDge Light system and acrylic materials, the fixture transforms into a fully illuminated display, putting all your high-end brands and merchandise in their best light.

LEDge Light is the first LED lighting product designed specifically for use on display shelves.

See more @

www.madixinc.com/ledge-light

Maximize exposure with translucent backs and shelves, which allow light to flow through the fixture and evenly illuminate all products.