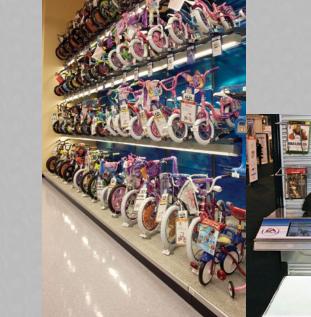

#### **Maximize Real Estate**

Need to showcase a lot of merchandise?

Madix has innovative answers for all of your merchandising challenges. Make the most of your sales floor with efficient accessories that maximize every centimeter. Sliding panels, promotional binning, rotating displays, and custom components allow you to effectively present merchandise of all shapes and sizes. Retailers can also employ custom point-of-sale displays to encourage cross sales and impulse buys.

of all shapes and sizes with interesting accessories