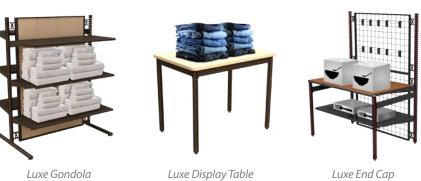

**Uses All Standard Shelves** Magazine Displays

Pick Your Accessories

Mix and match accessories

Maxi Line, Pharmacy, etc.

from our other product lines—

Candy/chip displays

Luxe features a unique, patent-pending slotting system that allows the use of standard Maxi Line and Tube Line shelving, accessories, and other merchandising pieces (e.g. hang rods and waterfall displays).