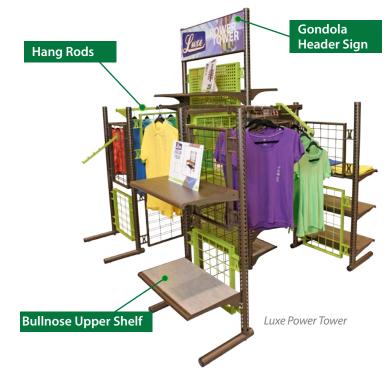

## Luxe helps retailers create upscale store environments.

Luxe is perfectly suited for merchandising a variety of merchandise such as apparel, shoes, and housewares. The system's unique round upright allows retailers to build displays from four directions.

**Uses All Standard Shelves** Magazine Displays

Pick Your Accessories

Mix and match accessories

Maxi Line, Pharmacy, etc.

from our other product lines—

Candy/chip displays

Luxe features a unique, patent-pending slotting system that allows the use of standard Maxi Line and Tube Line shelving, accessories, and other merchandising pieces (e.g. hang rods and waterfall displays).