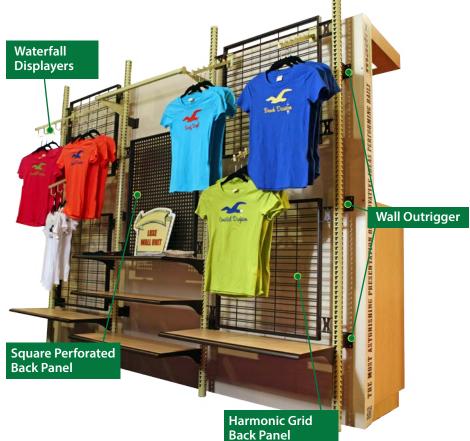

**Uses All Standard Shelves** Magazine Displays

Pick Your Accessories

Mix and match accessories

Maxi Line, Pharmacy, etc.

from our other product lines—

Candy/chip displays

Luxe features a unique, patent-pending slotting system that allows the use of standard Maxi Line and Tube Line shelving, accessories, and other merchandising pieces (e.g. hang rods and waterfall displays).