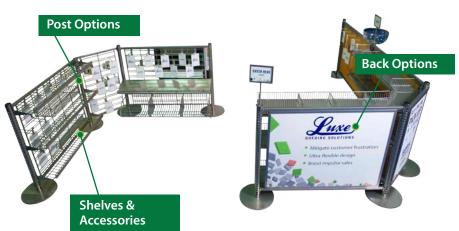

### QUEUING · WALL · FREESTANDING

DISPLAY

Pick Your Back

material, and type of your

Select the height and type of Select the height, your Luxe Queuing Post: 40", 48", 66", or 72" high (1016 backing component. mm, 1219 mm, 1676 mm, or 1829mm).

**Uses All Standard Shelves** Magazine Displays

Pick Your Accessories

Mix and match accessories

Maxi Line, Pharmacy, etc.

from our other product lines—

Candy/chip displays

Luxe features a unique, patent-pending slotting system that allows the use of standard Maxi Line and Tube Line shelving, accessories, and other merchandising pieces (e.g. hang rods and waterfall displays).