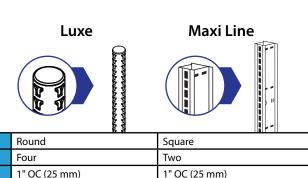

**Slotting Sides** 

Compatability

Application

Slotting

## Luxe helps retailers create upscale store environments.

Luxe is perfectly suited for merchandising a variety of merchandise such as apparel, shoes, and housewares. The system's unique round upright allows retailers to build displays from four directions.

**Uses All Standard Shelves** Magazine Displays

Pick Your Accessories

Mix and match accessories

Maxi Line, Pharmacy, etc.

from our other product lines—

Candy/chip displays

Luxe features a unique, patent-pending slotting system that allows the use of standard Maxi Line and Tube Line shelving, accessories, and other merchandising pieces (e.g. hang rods and waterfall displays).