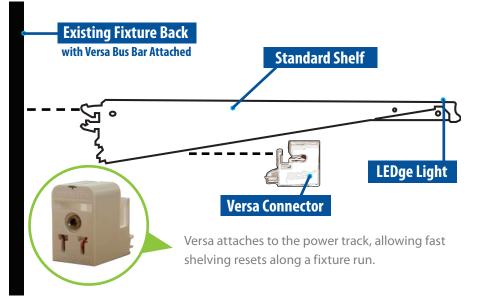

### **HOW VERSA WORKS**

## **REPOSITIONING VERSA**

Modify Existing LEDge Light Fixture Runs

LEDge Light Versa is compatible with virtually any display shelving system, allowing you to achieve the following:

- Quickly reset plan-o-grams without moving wires
- Cut the expense of hiring electricians
- Reduce the cost of store associates' labor