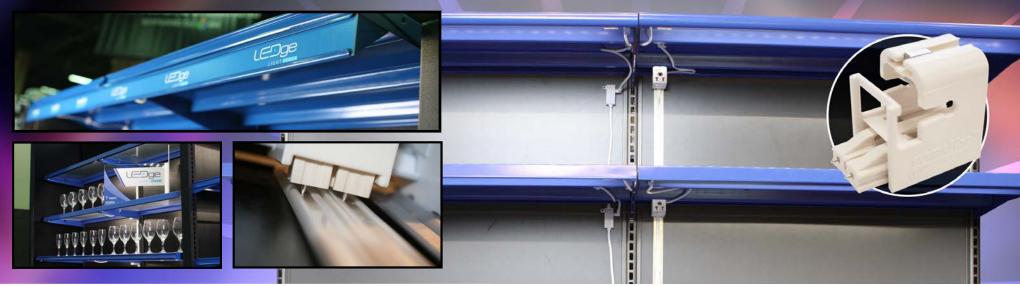

# **LEDGE LIGHT VERSA**

THE "ELECTRICIAN-FREE" WAY TO RESET LIGHTED SHELVES

LEDge Light Versa is Madix's most versatile lighting solution for retail shelves, featuring LED lights that draw attention to your merchandise, thereby increasing sales.

Most lighting systems require you to completely unplug and reconnect the lights' wires when reconfiguring your shelving arrangement, but LEDge Light Versa's spring-loaded connectors allow for quick and easy adjustments. No more rewiring power cables or repositioning electrical connections! Simply unhook and reattach the shelves to the uprights—aligning the connectors with the corresponding bus bars—and the lights automatically turn on.