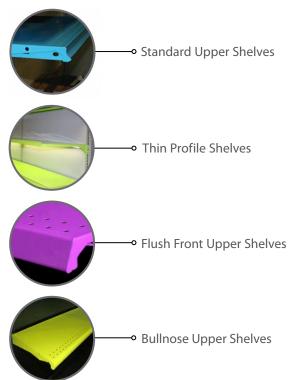

illuminated displays. Our patent-pending LEDge Light is the first LED-lighting product created specifically for retail shelves. These environmentally friendly LEDs produce light intensity comparable to that of T5 fluorescent bulbs—but with half the energy consumption and nearly three times the lifespan. The latest generation is our most efficient version yet, reducing energy consumption by an additional 25% (see specifications below).

- Durable aluminum extrusion
- All plug 'n' play connections no electrician required (class 2 system)
- Power up to thirteen 48" LEDge Lights with one power supply
- 3-year warranty
- Maintenance-free life in excess of 50,000 hours (11 years at 12 hours/day)
- Available in 2', 3', or 4' lengths (610 mm, 914 mm, or 1219 mm)



## **Suggested Applications:**