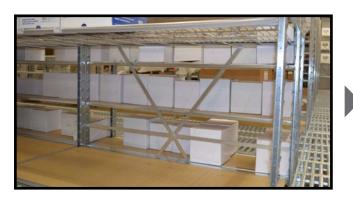

## **CATWALK SYSTEM**

**EFFICIENT STORAGE SHELVING SOLUTION** 

## **CATWALK SYSTEM**

Madix's Catwalk system is a new storage solution for managing retail assets. Many retailers face the challenge of dowsized backrooms to increase sales-floor space, leaving limited room for backstock storage and organization. Our Catwalk System resolves this issue by creating a complete second level of storage space that essentually doubles the capacity for merchandise storage, allowing you to make the most of every inch of your backroom.

Contact your Madix Sales Consultant for ordering information.

Self-supporting, multi-level storage solution

System attaches
to Steel Storage
uprights

Consists of joists, hangers, steel planking, and wire panels