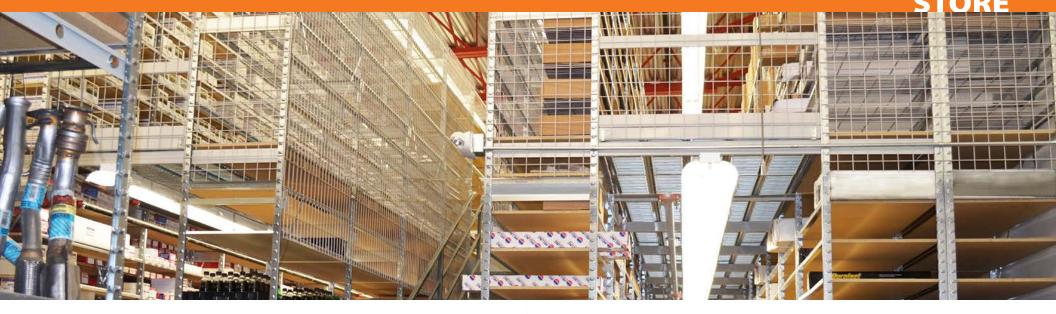

## **CATWALK SYSTEM**

**EFFICIENT STORAGE SHELVING SOLUTION** 

## **CATWALK SYSTEM**

Madix's Catwalk system is a new storage solution for managing retail assets. Many retailers face the challenge of dowsized backrooms to increase sales-floor space, leaving limited room for backstock storage and organization. Our Catwalk System resolves this issue by creating a complete second level of storage space that essentually doubles the capacity for merchandise storage, allowing you to make the most of every inch of your backroom.