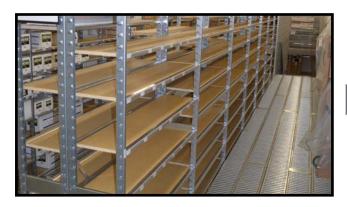

## **CATWALK SYSTEM**

**EFFICIENT STORAGE SHELVING SOLUTION** 

## **CATWALK SYSTEM**

Madix's Catwalk system is a new storage solution for managing retail assets. Many retailers face the challenge of dowsized backrooms to increase sales-floor space, leaving limited room for backstock storage and organization. Our Catwalk System resolves this issue by creating a complete second level of storage space that essentually doubles the capacity for merchandise storage, allowing you to make the most of every inch of your backroom.

Contact your Madix Sales Consultant for ordering information.

Self-supporting, multi-level storage solution

System attaches
to Steel Storage
uprights

Consists of joists, hangers, steel planking, and wire panels