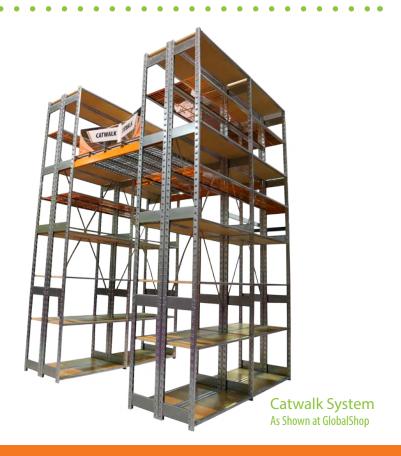

## **CATWALK SYSTEM**

Madix's Catwalk system is a new storage solution for managing retail assets. Many retailers face the challenge of dowsized backrooms to increase sales-floor space, leaving limited room for backstock storage and organization. Our Catwalk System resolves this issue by creating a complete second level of storage space that essentually doubles the capacity for merchandise storage, allowing you to make the most of every inch of your backroom.

Contact your Madix Sales Consultant for ordering information.

Self-supporting, multi-level storage solution

System attaches
to Steel Storage
uprights

Consists of joists, hangers, steel planking, and wire panels