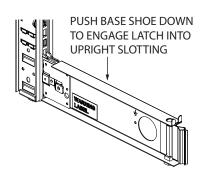

## **BSSIL - STRAIGHT IN LOCKING BASE SHOE**

**ASY1-075** 

INSTALLATION INSTRUCTIONS

Insert the base shoe into the upright. Engage the latch by pushing it into the slot of the upright. The latch must be completely engaged in the slot before installing the base shelves!