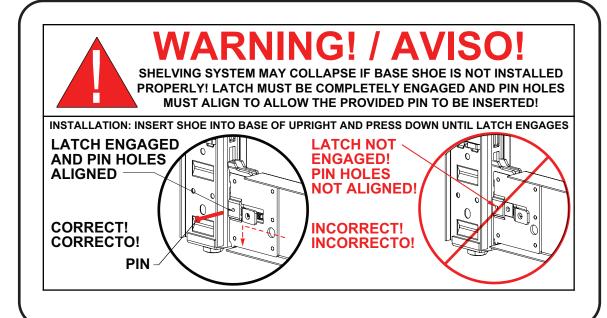

SEE WARNING LABEL
ON BASE SHOE!

P.O. BOX 729 / TERRELL, TEXAS 75160 / 972.563.5744 / 800.776.2349

STORE FIXTURES P.O. BOX 177 / GOODWATER, ALABAMA 35072 / 256.839.6354 / 800.633.6282

**REV** 02

| REV# | ECN#    | REVISION                                | BY  | DATE      | REV# | ECN# | REVISION | BY | DATE |
|------|---------|-----------------------------------------|-----|-----------|------|------|----------|----|------|
| 02   | 2*23114 | <b>UPDATED LABEL VIEWS, ADDED VIEWS</b> | CAB | 9/25/2020 |      |      |          |    |      |
|      |         |                                         |     |           |      |      |          |    |      |
|      |         |                                         |     |           |      |      |          |    |      |