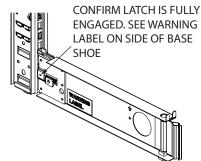

## **BSSIL - STRAIGHT IN LOCKING BASE SHOE**

**ASY1-075** 

INSTALLATION INSTRUCTIONS

Insert the base shoe into the upright. Engage the latch by pushing it into the slot of the upright. The latch must be completely engaged in the slot before installing the base shelves!

SEE WARNING LABEL
ON BASE SHOE!

P.O. BOX 729 / TERRELL, TEXAS 75160 / 972.563.5744 / 800.776.2349

STORE FIXTURES P.O. BOX 177 / GOODWATER, ALABAMA 35072 / 256.839.6354 / 800.633.6282

**REV** 02

| REV# | ECN#    | REVISION                                | BY  | DATE      | REV# | ECN# | REVISION | BY | DATE |
|------|---------|-----------------------------------------|-----|-----------|------|------|----------|----|------|
| 02   | 2*23114 | <b>UPDATED LABEL VIEWS, ADDED VIEWS</b> | CAB | 9/25/2020 |      |      |          |    |      |
|      |         |                                         |     |           |      |      |          |    |      |
|      |         |                                         |     |           |      |      |          |    |      |