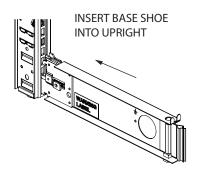

## **BSSIL - STRAIGHT IN LOCKING BASE SHOE**

**ASY1-075** 

INSTALLATION INSTRUCTIONS

Insert the base shoe into the upright. Engage the latch by pushing it into the slot of the upright. The latch must be completely engaged in the slot before installing the base shelves!