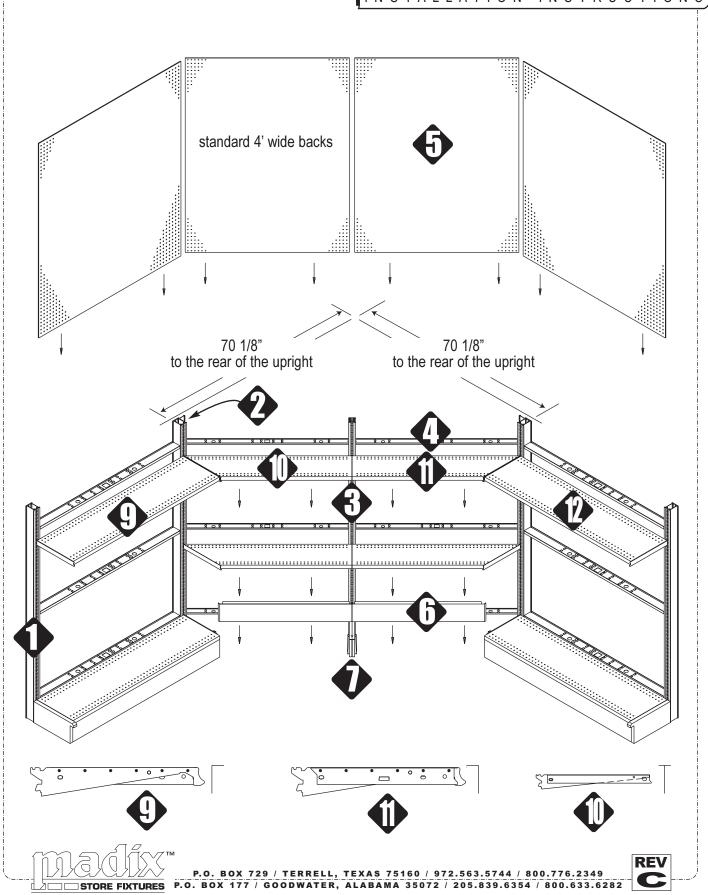

## **INSIDE CORNER BASE SHELF - 8' SPAN**

PAGE 2 OF 2

A31 301

INSTALLATION INSTRUCTIONS

| Z | F |
|---|---|
|   | ŗ |

Position the first section of each shelving run as illustrated, noting to keep the runs perpendicular with each other and maintaining the 70 1/8" dimensions as noted.

Install the inside corner side retainers [ICSR-(NH)].

Assemble the center base shoe [BS-(ND)] and upright [BU-(NH)].

Install the required 4' spanners. This will locate the center base shoe and upright to the correct location.

Insert the backs.

Slide the inside corner kick plates [IC8KP-(ND)(nh)] into the base shoes [BS-(ND)] from the top. (Parts for complete corner, both right and left parts, come with).

Place the inside corner 8' span base shelves on top of the base shoes, hooking the center brackets into the center upright.

Bolt the inside corner base shelves to teach other in the center using the 1/4 - 20 fasteners provided with the 8' inside corner base shelf kit.

Install one of the standard upper shelves at the desired height in the left section of the gondola. Insert the left hand bracket of the 8' inside corner at the same height as the standard upper shelf. The left hand bracket will have an angle facing toward the center of the inside corner system. See illustrations for bracket identification.

Place the left hand section of the inside corner shelf onto the left hand bracket installed in previous step. While supporting the left shelf section with one hand, place the center bracket in the center upright and position the shelf over the angle on the bracket. See illustrations for bracket identification.

Place the right hand section of the inside corner system onto the center bracket installed in previous step. While supporting the right hand section, place the right hand bracket in the upright at the same height as the other shelves and brackets, placing the right end of the right hand shelf on the right hand bracket.

Place a standard upper shelf in the normal run on the right side of the 8' inside corner system. Secure the inside corner system using the 1/4 - 20 fasteners supplied in the hardware pack, using one screw to secure the two halves in the center,) and 2 screws to secure each half shelf to the adjacent standard upper shelf.