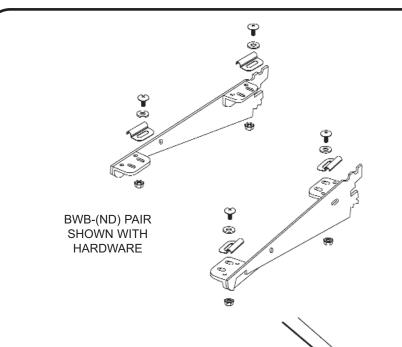

## BAKERY WIRE SHELF BRACKET (BWB)

**PAGE 1 OF 1** 

**ASY-024** 

INSTALLATION INSTRUCTIONS

Install brackets in uprights at desired height.

Lay wire grid shelf on brackets.

Each bracket requires (2) wire shelf clips, (2) 8-32 X 1/2 Phillips machine screws, (2) flat washers and (2) nuts. Install hardware as shown. Tighten nuts only finger tight until entire run of shelves is positioned properly.