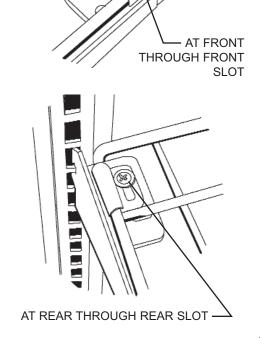

## BAKERY WIRE SHELF BRACKET (BWB)

**PAGE 1 OF 1** 

**ASY-024** 

INSTALLATION INSTRUCTIONS

Install brackets in uprights at desired height.

Lay wire grid shelf on brackets.

Each bracket requires (2) wire shelf clips, (2) 8-32 X 1/2 Phillips machine screws, (2) flat washers and (2) nuts. Install hardware as shown. Tighten nuts only finger tight until entire run of shelves is positioned properly.