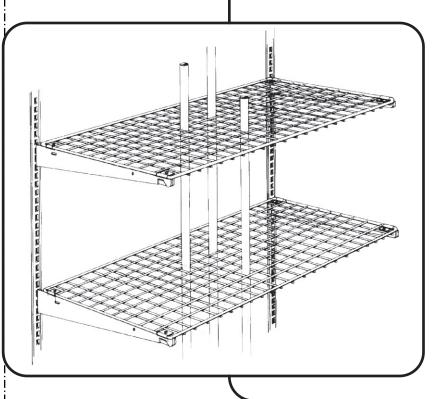

## BAKERY WIRE SHELF BRACKET (BWB)

**PAGE 1 OF 1** 

**ASY-024** 

INSTALLATION INSTRUCTIONS

Install brackets in uprights at desired height.

Lay wire grid shelf on brackets.

Each bracket requires (2) wire shelf clips, (2) 8-32 X 1/2 Phillips machine screws, (2) flat washers and (2) nuts. Install hardware as shown. Tighten nuts only finger tight until entire run of shelves is positioned properly.