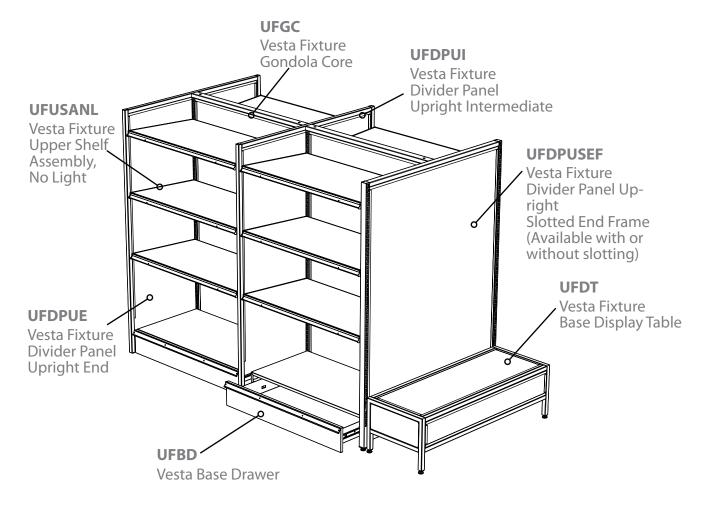

Vesta Fixture Upper Shelf Assembly, No Light

Vesta Fixture Divider Panel Upright Intermediate

Vesta Fixture Base Display Table