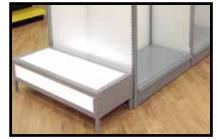

## **ILLUMINATED DISPLAY SOLUTION**

Madix's new Vesta creates a high end, clean, custom appearance. Vesta's optionally equipped LEDge Lights and acrylic shelves draw attention to merchandise by allowing lighting to fully penetrate the fixture's surfaces. When lighted the fixture glows. Additional options include Base Drawers and Base Display Tables.

## **Suggested Applications:**

- Cosmetics
- Gift
- Glassware
- Small Appliance

Vesta allows store planners to use any combination of wood or metal shelves along with optional LEDge Lights to draw attention to merchandise. Illuminate shelves with LEDge Lights to highlight merchandise and boost sales. For even more customization that fits your needs, utilize any Madix back including Coroplast, Lumiback, Laminate, Hardboard, or Acrylic.

Vesta Fixture Upper Shelf Assembly, No Light

Vesta Fixture Divider Panel Upright Intermediate

Vesta Fixture Base Display Table