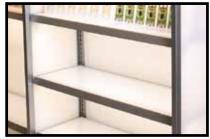

Translucent shelves allow for maximum light to flow through the fixture and illuminate all products

Utilize Madix's optional LEDge Lights to highlight key shelves within a run and light up the entire display.