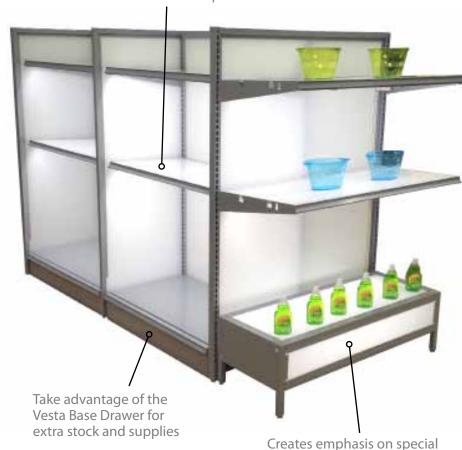

Translucent shelves allow for maximum light to flow through the fixture and illuminate all products

Utilize Madix's optional LEDge Lights to highlight key shelves within a run and light up the entire display.

products and brands

Vesta Fixture Upper Shelf Assembly, No Light

Vesta Fixture Divider Panel Upright Intermediate

Vesta Fixture Base Display Table