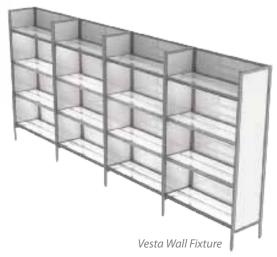

## **ILLUMINATED DISPLAY SOLUTION**

Madix's new Vesta creates a high end, clean, custom appearance. Vesta's optionally equipped LEDge Lights and acrylic shelves draw attention to merchandise by allowing lighting to fully penetrate the fixture's surfaces. When lighted the fixture glows. Additional options include Base Drawers and Base Display Tables.

## **Suggested Applications:**

- Cosmetics
- Gift
- Glassware
- Small Appliance

Vesta allows store planners to use any combination of wood or metal shelves along with optional LEDge Lights to draw attention to merchandise. Illuminate shelves with LEDge Lights to highlight merchandise and boost sales. For even more customization that fits your needs, utilize any Madix back including Coroplast, Lumiback, Laminate, Hardboard, or Acrylic.