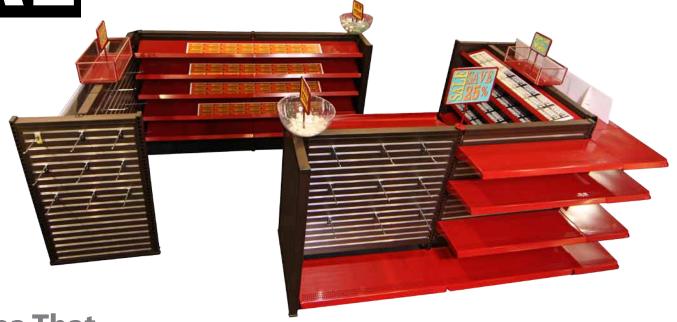

## QUEUING FIXTURE

Organize your customers, and align your sales in the process. With Madix's Queuing Fixture System, retailers create order in the store while encouraging impulse buys. Draw attention to smaller SKUs with a completely customizable system.

## **RESET QUICKLY**

Utilizing Madix's Tube Line series, create a customized queuing solution that engages shoppers and organizes traffic in the checkout area. The Dallas Morning News and The Wall Street Journal have both published articles related to the importance of utilizing queuing systems in retail stores. Madix's Queuing Fixture and accessories draw attention to smaller SKUs and encourage impulse sales.