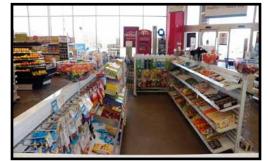

## QUEUING FIXTURE

Organize your customers, and align your sales in the process. With Madix's Queuing Fixture System, retailers create order in the store while encouraging impulse buys. Draw attention to smaller SKUs with a completely customizable system.

## **RESET QUICKLY**

Utilizing Madix's Tube Line series, create a customized queuing solution that engages shoppers and organizes traffic in the checkout area. The Dallas Morning News and The Wall Street Journal have both published articles related to the importance of utilizing queuing systems in retail stores. Madix's Queuing Fixture and accessories draw attention to smaller SKUs and encourage impulse sales.