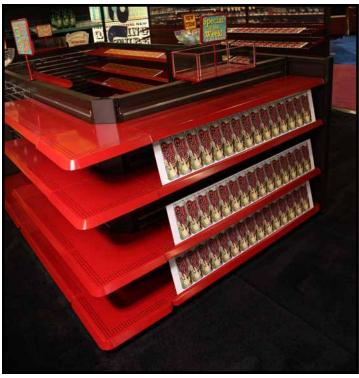

## **RESET QUICKLY**

Utilizing Madix's Tube Line series, create a customized queuing solution that engages shoppers and organizes traffic in the checkout area. The Dallas Morning News and The Wall Street Journal have both published articles related to the importance of utilizing queuing systems in retail stores. Madix's Queuing Fixture and accessories draw attention to smaller SKUs and encourage impulse sales.