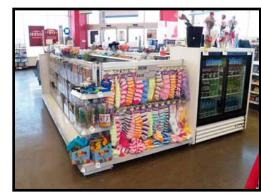

## QUEUING FIXTURE

Organize your customers, and align your sales in the process. With Madix's Queuing Fixture System, retailers create order in the store while encouraging impulse buys. Draw attention to smaller SKUs with a completely customizable system.

## **RESET QUICKLY**

Utilizing Madix's Tube Line series, create a customized queuing solution that engages shoppers and organizes traffic in the checkout area. The Dallas Morning News and The Wall Street Journal have both published articles related to the importance of utilizing queuing systems in retail stores. Madix's Queuing Fixture and accessories draw attention to smaller SKUs and encourage impulse sales.