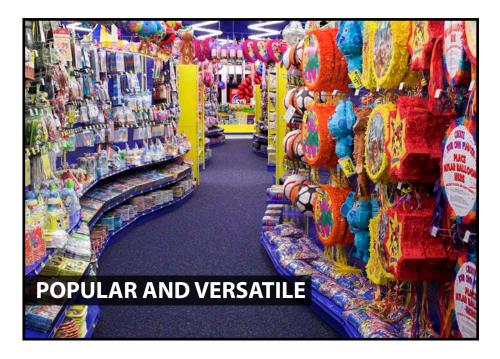

## MAXI LINE AISLE & WALL FIXTURES

Maxi Line is Madix's most popular and versatile product line. Thousands of shelves, merchandising accessories, and back panel options make this line universally appealing to all market segments. Most retailers utilize this line for aisle and perimeter wall fixtures. The Maxi Line products are available in multiple sizes and finish options.