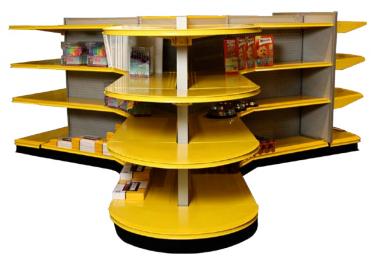

#### **Systems**

Includes: Y-Gondola, Feature Aisle Display, Curved Maxi Line www.madixinc.com/maxiline/systems/

Includes: Uprights, Backs, End Caps www.madixinc.com/maxiline/core/