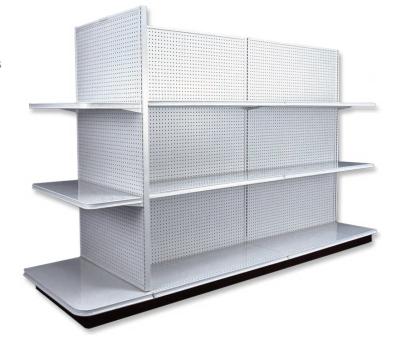

#### **Systems**

Includes: Y-Gondola, Feature Aisle Display, Curved Maxi Line www.madixinc.com/maxiline/systems/

Includes: Uprights, Backs, End Caps www.madixinc.com/maxiline/core/