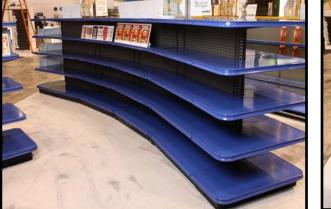

#### **Systems**

Includes: Y-Gondola, Feature Aisle Display, Curved Maxi Line www.madixinc.com/maxiline/systems/

Includes: Uprights, Backs, End Caps www.madixinc.com/maxiline/core/

### **Maxi Line Family**

- Core Components
- Systems
- Shelves & Accessories

Catalogs for each available @ www.madixinc.com/maxiline/

Maxi Line products can be used in all market segments Learn more about our market segment solutions @ www.madixinc.com/segments/