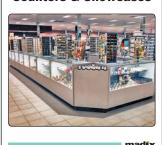

# **Counters & Showcases**

Several wood service counters, service ledges, register stands, showcases and corner fills are available.