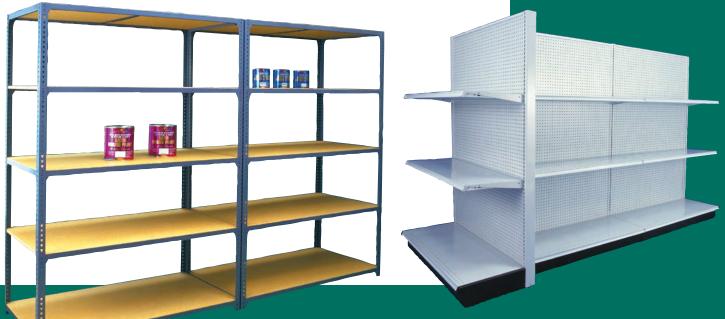

# Storage Shelving

Each line is versatile, economical and easy to assemble.

#### **Maxi Line**

Madix's most popular product line offers many sizes, finishes and options. Hundreds of shelves and accessories available to suit most retail needs.