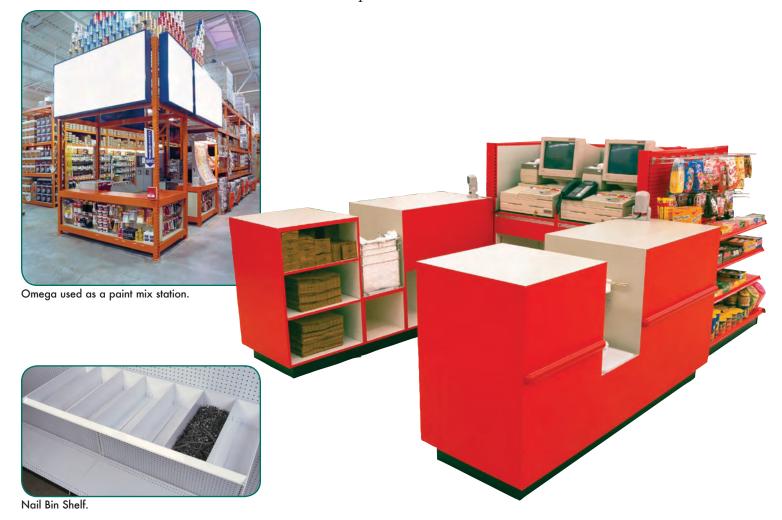

# **Counters & Showcases**

Several wood service counters, service ledges, register stands, showcases and corner fills are available.