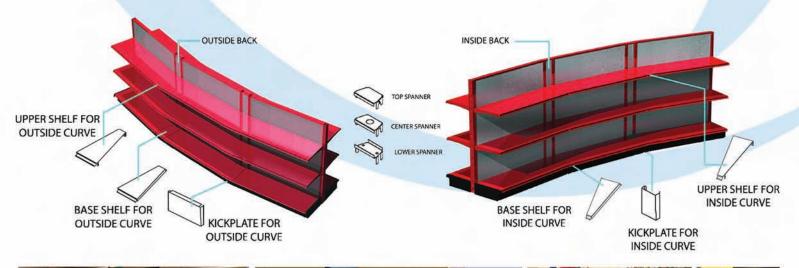

# **Ordering Information:**

- O The Curved Gondola Spacer System is composed of only nine core parts.
- Each unit consists of the Madix Standard Gondola
  System and the corresponding Curved Gondola Spacer
  System component parts.
- O Retailers can choose a 6 or 10 radius curve when connecting two Gondolas together using the Spacer System.
- "Filler" Shelves have a 75 lb. load capacity rating.

The Spacer System is available in all Madix standard Ø paint finishes and laminates.