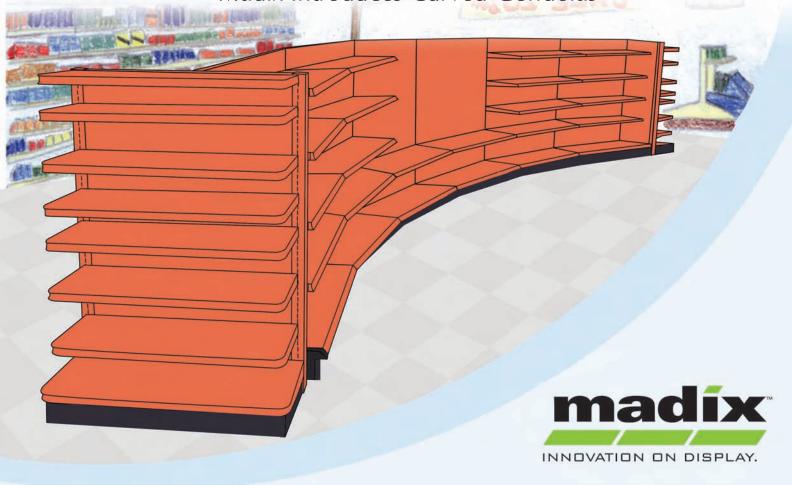

# The New Trend in Product Merchandising Madix Introduces Curved Gondolas

### ...And retailers the way they think...

- An effective and visually appealing retail space will increase profits, expand brand awareness, and create a loyal consumer base.
- O Investing in unique store fixtures expresses a retailer's confidence in its merchandise.
- Using the Curved Gondola System, retailers may customize a store's design while using Standard Gondola/ Wall parts.
- As a cost effective alternative to custom store fixtures, retailers can utilize the Curved Gondola to increase a store's traffic flow and draw positive attention to the store aisles.
- Madix customers enjoy the benefits of purchasing a cutting edge, quality fixture from a trusted manufacturer of Gondola/Wall Shelving.
- The design and functionality of the Curved Gondola is an effective, inexpensive way to create a new shopping environment.

# **Ordering Information:**

- O The Curved Gondola Spacer System is composed of only nine core parts.
- Each unit consists of the Madix Standard Gondola
  System and the corresponding Curved Gondola Spacer
  System component parts.
- O Retailers can choose a 6 or 10 radius curve when connecting two Gondolas together using the Spacer System.
- "Filler" Shelves have a 75 lb. load capacity rating.

# CREATE UNIQUE STORE FIXTURES USING STANDARD PARTS TRANSFORM EXISTING OR NEW MADIX GONDOLAS

Layout Using Straight, In-Line Gondolas...