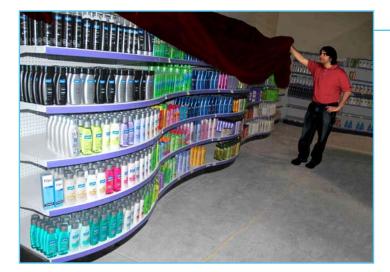

# CREATE UNIQUE STORE FIXTURES USING STANDARD PARTS TRANSFORM EXISTING OR NEW MADIX GONDOLAS

Layout Using Straight, In-Line Gondolas...

## Metal Radius & Concave Shelves

- Transform your shelving layouts from conventional to contemporary.
- Change straight Gondola runs to curves without total replacement.
- Attract attention to your retail store aisles.
- Create a stylish serpentine shelving run by alternating the Concave Shelves and Kickplates with Radius Shelves and Kickplates.
- Designed to fit in Madix Gondola/Wall Shelving.
- Available in all Madix standard finishes.
- Patent Pending.