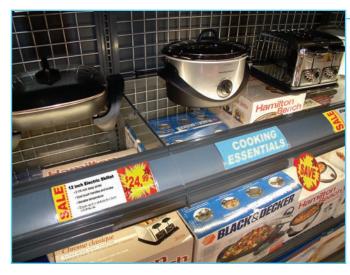

## Lighted Step Back Shelves

- Maximize visibility by illuminating new or high-margin merchandise.
- Put more than just price information in front of your customers. Use the added space for signage to better explain the merchandise on the shelves.
- Shelf assembly includes:
  One Slimline Light Fixture Kit
  - Built in signage display of 4" (102 mm) or 6" (152 mm)
- Used in Madix Gondola/Wall Shelving.

## Lighted Upper Shelves

Madix puts a positive light on merchandise with its new Lighted Upper Shelves for Gondola/Wall Shelving.

- Good lighting increases sales.
- Highlight point-of-sale merchandise.
- The new shelves save electricity and produce little heat.
- Lighted shelves do not have to readjusted or refocused.
- Available in many sizes, colors, and surface options—tempered glass, clear, or frosted acrylic.