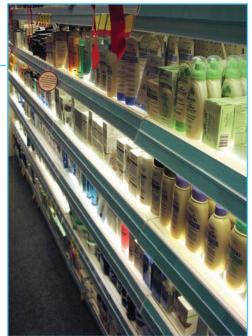

## Metal Radius & Concave Shelves

- Transform your shelving layouts from conventional to contemporary.
- Change straight Gondola runs to curves without total replacement.
- Attract attention to your retail store aisles.
- Create a stylish serpentine shelving run by alternating the Concave Shelves and Kickplates with Radius Shelves and Kickplates.
- Designed to fit in Madix Gondola/Wall Shelving.
- Available in all Madix standard finishes.
- Patent Pending.