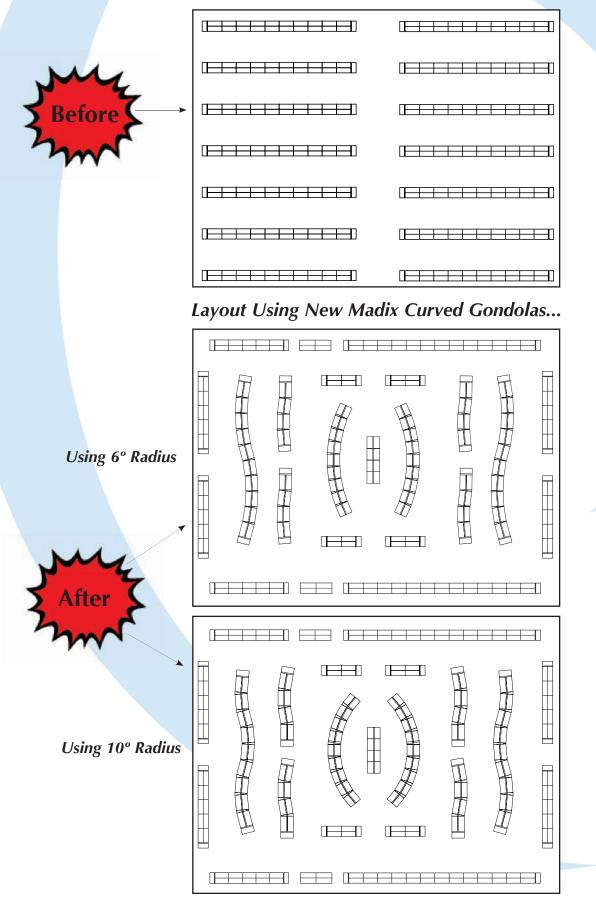

# **Ordering Information:**

- O The Curved Gondola Spacer System is composed of only nine core parts.
- Each unit consists of the Madix Standard Gondola
  System and the corresponding Curved Gondola Spacer
  System component parts.
- O Retailers can choose a 6 or 10 radius curve when connecting two Gondolas together using the Spacer System.
- "Filler" Shelves have a 75 lb. load capacity rating.

# CREATE UNIQUE STORE FIXTURES USING STANDARD PARTS TRANSFORM EXISTING OR NEW MADIX GONDOLAS

Layout Using Straight, In-Line Gondolas...